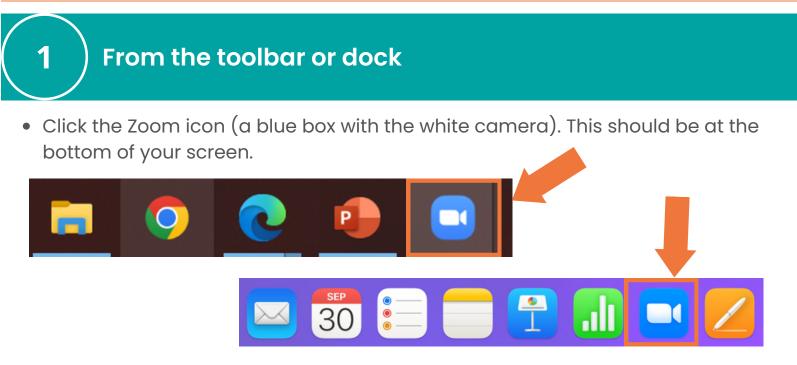

## Navigating Zoom

#### **Getting Back to Zoom**



• Click the window on the right. You may see your video, name, or picture. If someone else is in the breakout room, you may see their video, name, or picture.



### From the video window

The video window appears when you minimize the Zoom window.

2

3



| 1