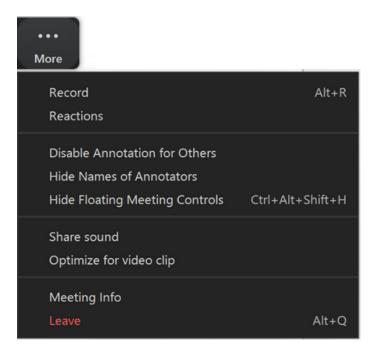

If you click on More (on the right), you will see additional options, such as "Share sound" and "Leave."