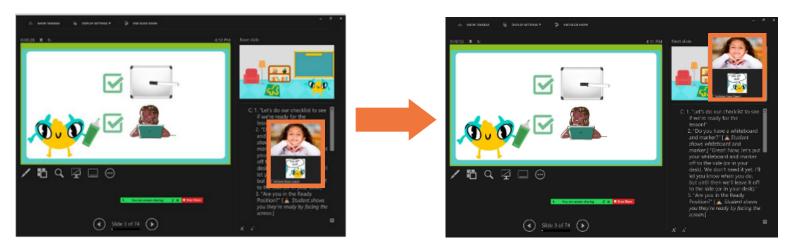

#### Arranging the screen

• To drag and drop: click on the item you want to move and hold the click. Move your mouse until the item is in a better spot, and then release the click.

### Drag and drop the toolbar