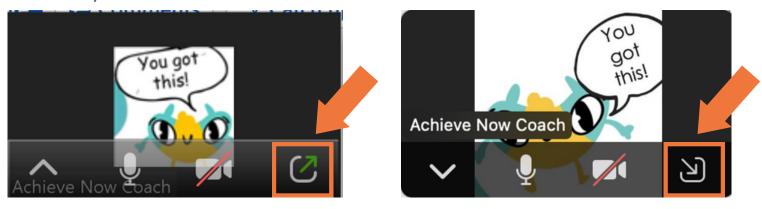

| - ph -    | Lt. 1<br>facilitation | · 4 | - 🗭 - S | ۰ | <br>• |  | - |
| CONTRACTOR OF THE OWNER OWNE |           |                       |     |         |   |       |  |   |

• Move your mouse over the window, then click on the icon with the arrow.



# While sharing your screen

• Move your mouse over the green bar that says, "You are screen sharing."



The toolbar will pop up. 



All the options you need will be available here while screen sharing,

Notice that you can mute/unmute your microphone, start/stop your video, chat, and start a new screen share.

If you click on More (on the right), you will see additional options, such as "Share sound" and "Leave."



#### **Video Options**





#### Arranging the screen

• To drag and drop: click on the item you want to move and hold the click. Move your mouse until the item is in a better spot, and then release the click.





### Drag and drop the toolbar



#### Notes:

- This process may look a little different depending on the type of computer you have, but the general process sho