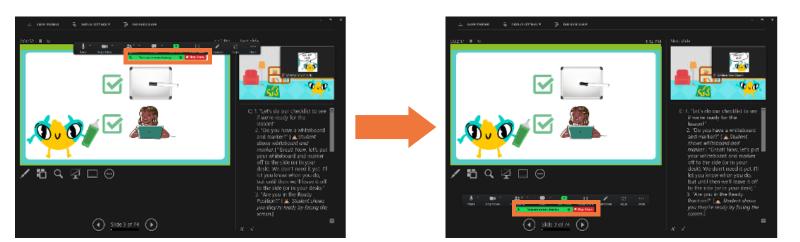

# While sharing your screen

• Move your mouse over the green bar that says, "You are screen sharing."

The toolbar will pop up. 

All the options you need will be available here while screen sharing,

Notice that you can mute/unmute your microphone, start/stop your video, chat, and start a new screen share.

If you click on More (on the right), you will see additional options, such as "Share sound" and "Leave."