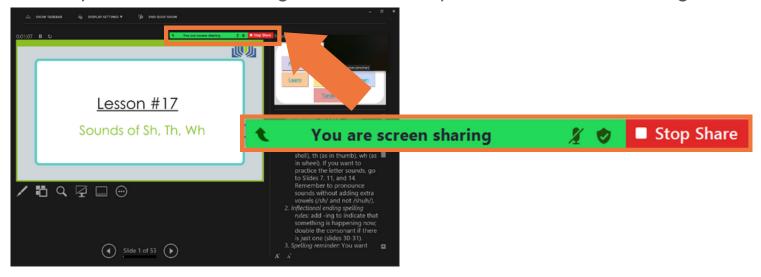

# While sharing your screen

• Move your mouse over the green bar that says, "You are screen sharing."

The toolbar will pop up. 

All the options you need will be available here while screen sharing,

Notice that you can mute/unmute your microphone, start/stop your video, chat, and start a new screen share.

If you click on More (on the right), you will see additional options, such as "Share sound" and "Leave."